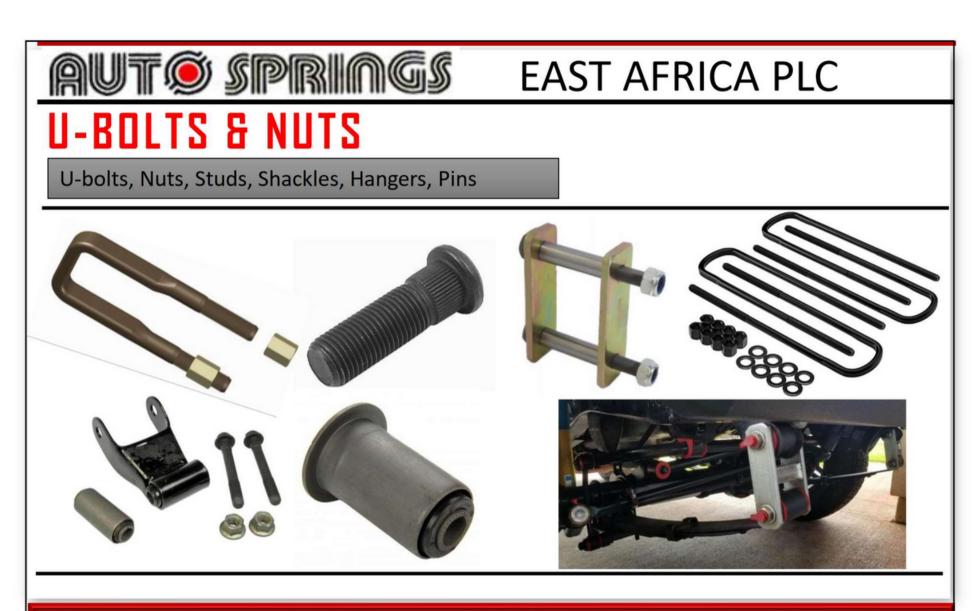

## **BUSINESS OVERVIEW**

Auto Springs East Africa PLC (ASEAP) is Kenya's largest original equipment manufacturer to the Kenyan motor vehicle assembly sector. Auto Springs was established in the year 1979 and has been producing a wide range of products for motor vehicles specifically leaf springs, nuts and bolts (U bolts, wheel studs, shackle pins etc.) and wiring harnesses. It is also involved in a wide range of modification of springs to make them suitable for Kenyan roads.