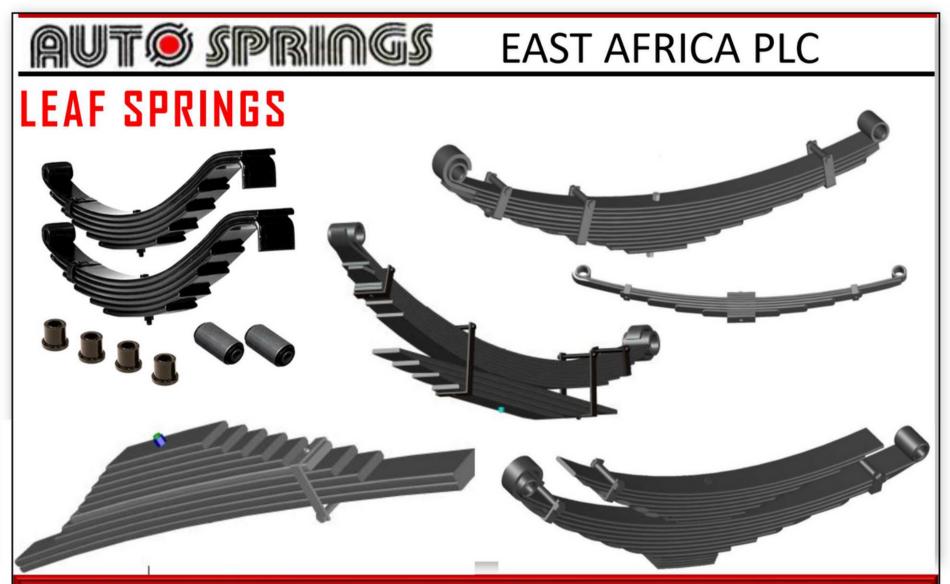

## **BUSINESS OVERVIEW**

Auto Springs East Africa PLC (ASEAP) is Kenya's largest original equipment manufacturer to the Kenyan motor vehicle assembly sector. Auto Springs was established in the year 1979 and has been producing a wide range of products for motor vehicles specifically leaf springs, nuts and bolts (U bolts, wheel studs, shackle pins etc.) and wiring harnesses. It is also involved in a wide range of modification of springs to make them suitable for Kenyan roads.