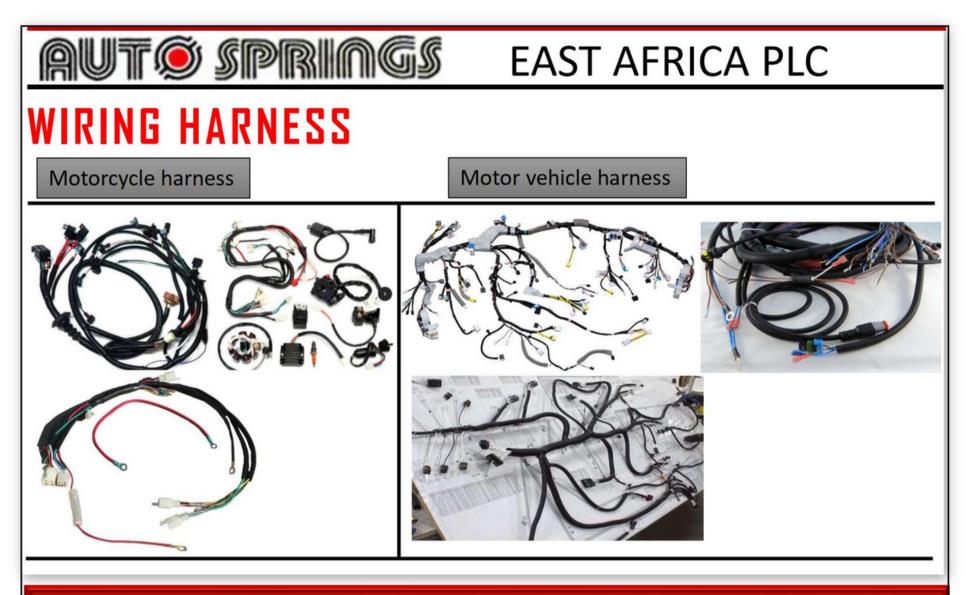

## **BUSINESS OVERVIEW**

Auto Springs East Africa PLC (ASEAP) is Kenya's largest original equipment manufacturer to the Kenyan motor vehicle assembly sector. Auto Springs was established in the year 1979 and has been producing a wide range of products for motor vehicles specifically leaf springs, nuts and bolts (U bolts, wheel studs, shackle pins etc.) and wiring harnesses. It is also involved in a wide range of modification of springs to make them suitable for Kenyan roads.